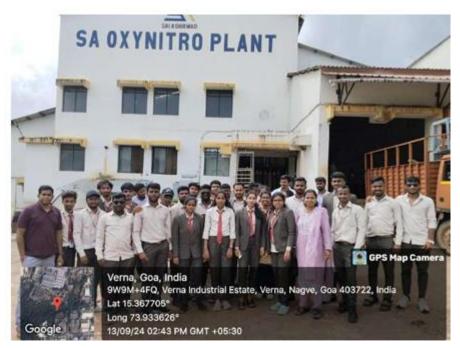

The second co, visited was SA OXNITRO Plant in Verna industrial area in Goa students learned about how distribution of oxygen cylinder of done according to the requirements of hospitals and the government entities. The students got awareness about need of oxygen cylinder. There production, process, distribution and demand in the market.