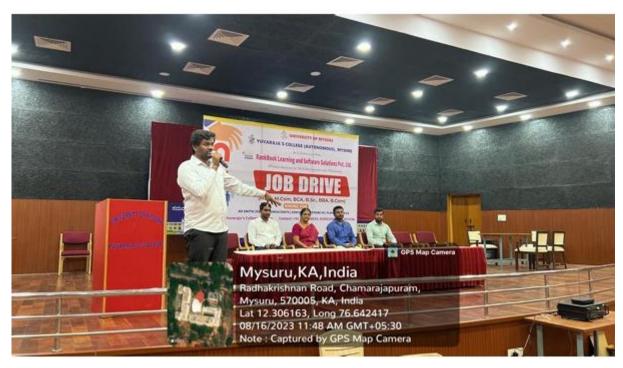

# Resource person Shri Shankar interacting with the students

Participation Certificates were issued to students

A Brief Report of the Job Drive that was organized for the benefit of Yuvaraja's College students on 16-08-2023

A Job Drive was organized by Prof.C.Sumangala, Head of the Department, Department of Management Science in collaboration with RankBook Learning Software Solutions Pvt. Ltd on 16/08/2023. The Job Drive was exclusively for Yuvaraja's College Students and was open for students of all streams; BBA, BCA, BSc, MSc and MBA for Yuvaraja's College students. I would like to thank our Principal Prof.H.C. Devarajegowda for providing me the auditorium to arrange this drive.

Mr.Francis. M.K CEO RankBook Learning Software Solutiuons Pvt. Ltd, Mr. Tanuj Gowda, training head Skylead Aviation, Mr.Faizal HR Head, Expert Consultants, Ms Manjula Ranstad India Pvt. Ltd, Mr.Chirag CFO RankBook and Mr.Lokesh, training head RankBook were present for the drive.

Prof.C.Sumangala inaugurated the Job Drive and initiated the drive. The drive began at around 11.30 am and went on up to 5.30 pm in the evening. About 100 students participated in the drive.

Once the first session was completed, the Job Offer letters were given to 12 students, who were informed the salary package and the place of work they are supposed to join. The package ranged betweem 19000/- to 22000/-Rs per month.