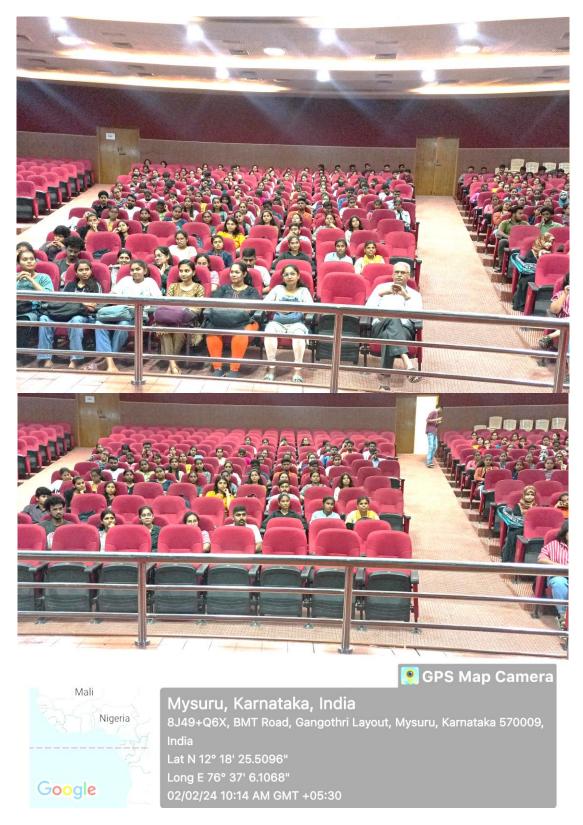

# GATE Exam: A Bunch of Opportunities Open in Biology

The event was organised under IQAC by YCM Alumni Association after the approval in the Executive Committee meeting of YCMAA on 1.1.2024 held at 11.00AM . A circular was sent to all departments and a Flyer was shared in Electronic media to different colleges also. 238 participants got the benefit of the program – "GATE Exam: A Bunch of Opportunities Open in Biology".