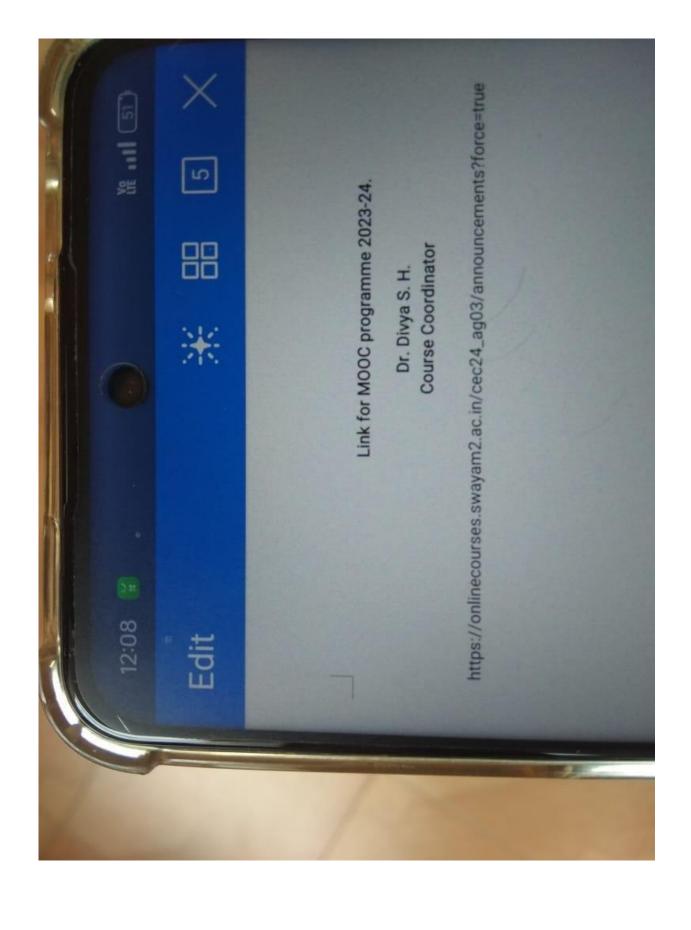

# Facility fore-content

MysoreUniversityhasEducationMultimediaResourceCenter (EMRC) to carryout Massive Open Online Course (MOOC), K-MOOC programme under SWAYAM.Some of the facultymembers of the college are actively involved in thisMOOC programme throughsyllabus framing and in Lecture series.Faculties are involved as course coordinators and arrators.

# **StudioofEMRC**

Currently, following faculty members of Yuvaraja's College (Autonomous) serving as Course coordinator under Massive Open Online Courses (MOOCs).

Nameofthefacultymember :Dr.S.H.Divaya

Name of the Subject :Sericulture-Silkwormrearing and