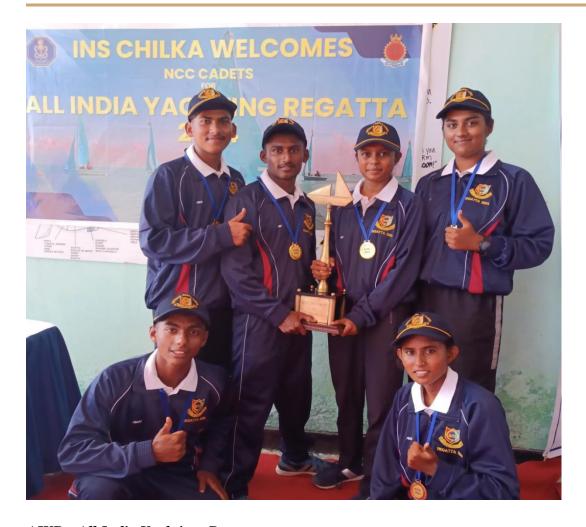

AIYR - All India Yachting Regatta.

#### At Chilka lake

Water sports are exciting and skill based sports and our NAVAL NCC activities involve many of them. Surrounded by the water befriended with the winds, cadets learn sailing and compete with the cadets from all over India.

This time in AIYR our Directorate had the all time best performance and we are so proud to mention that both the teams of SDs and SWs were lead by our own cadets -

**Cdt Seemath T M**, who was the helm of the sailing team, won Gold along with **Cdt Anusha S** who also bagged Gold as the Helman, and ranked first among 17 Directorates!