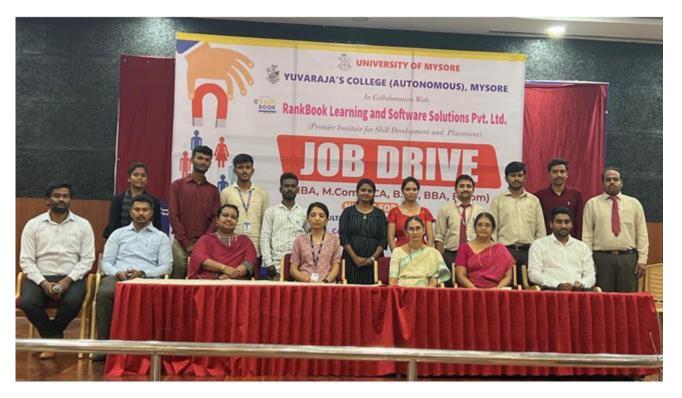

# Resource person Shri Shankar interacting with the students

Participation Certificates were issued to students

A Brief Report of the Job Drive that was organized for the benefit of Yuvaraja's College students on 16-08-2023

A Job Drive was organized by Prof.C.Sumangala, Head of the Department, Department of Management Science in collaboration with RankBook Learning Software Solutions Pvt. Ltd on 16/08/2023. The Job Drive was exclusively for Yuvaraja's College Students and was open for students of all streams; BBA, BCA, BSc, MSc and MBA for Yuvaraja's College students. I would like to thank our Principal Prof.H.C. Devarajegowda for providing me the auditorium to arrange this drive.

Mr.Francis. M.K CEO RankBook Learning Software Solutiuons Pvt. Ltd, Mr. Tanuj Gowda, training head Skylead Aviation, Mr.Faizal HR Head, Expert Consultants, Ms Manjula Ranstad India Pvt. Ltd, Mr.Chirag CFO RankBook and Mr.Lokesh, training head RankBook were present for the drive.