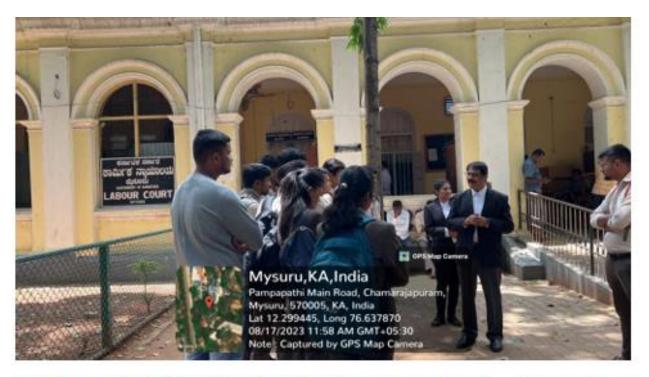

#### Visit to the Labour Court on 16-8-2023

On 16-8-2023 the students who have opted for HR specialization were taken to the Labour court to witness a case of J.K.tyres. The court proceedings started at 11.45 am and went up to 1.45 pm. The case was with regard to reinstatement of a Badli employee who claimed that he worked in the company for more than 240 days in a year.

Advocate Shri. Purushotham, explained about the various authorities who are authorized to solve disputes under various Acts. The students enthusiastically participated in the court proceedings and got a firsthand exposure of how Labour cases are handled.