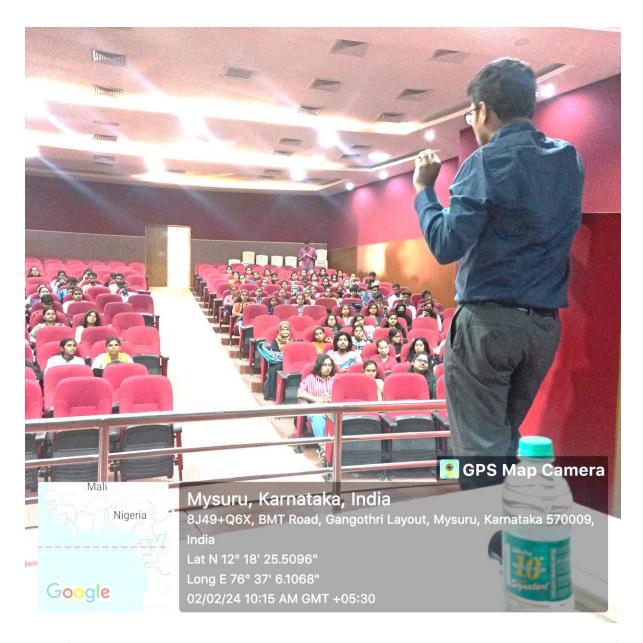

This workshop is completed successfully with 238 participants and 235 Post graduate and graduate students getting the benefit. Glimpses of the workshop is given below:

A view of the workshop where Nikhil R Gandasi is explaining to audience the opportunities available for students qualifying GATE examination.

A view of the workshop with the audience listening to Dr Nikhil R. Gandasi.

Group Photo of some of the Participants attended the workshop