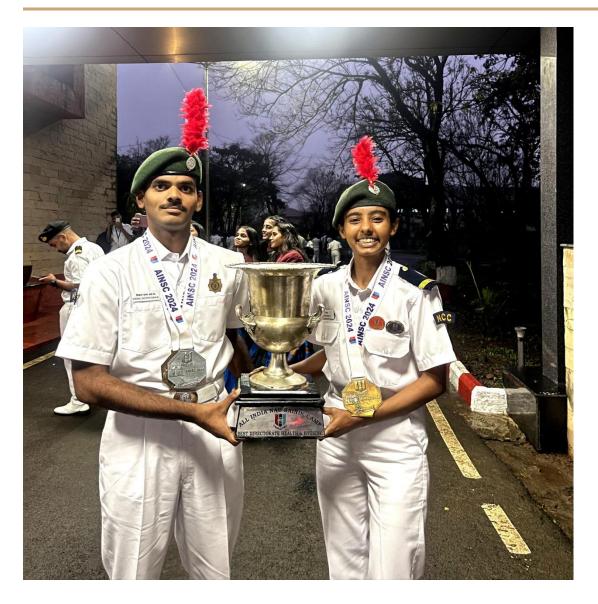

# All India Nau Sainik Camp - AINSC

The

camp which gives our cadets a glimpse to the adventurous life of NAVY. Here cadets are trained for competitions such as Boat Pulling, Seamanship, Ship modeling, Firing, Drill, Boat rigging, exams on Service Subject including Health and hygiene.

The camp was held at Udupi, Lonavala for a period of months and our cadets represented our college on a national level platform.

Cadet Captain Srilakshmi S, and cadet Vishal Sathyasayi have bagged the gold medal in health and hygiene competition. And Cadet Vishal brought Silver Medal in Service Subject Exam. PO cadet Narasimha Murthy M, Leading Cadet Puneeth Kumar, Leading Cadet Darshan B and Cadet Manoj were part of the various activities held in camp and successfully represented the Karnataka And Goa directorate.