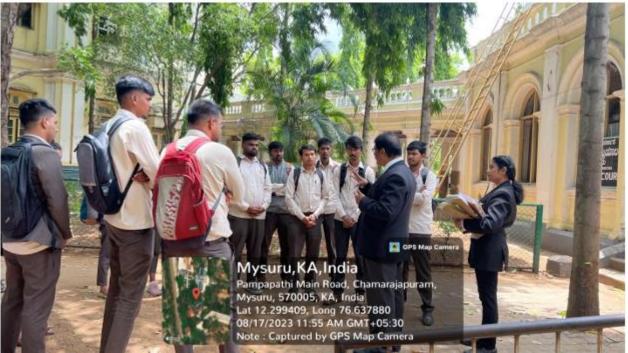

#### Visit to the Labour Court on 16-8-2023

On 16-8-2023 the students who have opted for HR specialization were taken to the Labour court to witness a case of J.K.tyres. The court proceedings started at 11.45 am and went up to 1.45 pm. The case was with regard to reinstatement of a Badli employee who claimed that he worked in the company for more than 240 days in a year.

Advocate Shri. Purushotham, explained about the various authorities who are authorized to solve disputes under various Acts. The students enthusiastically participated in the court proceedings and got a firsthand exposure of how Labour cases are handled.