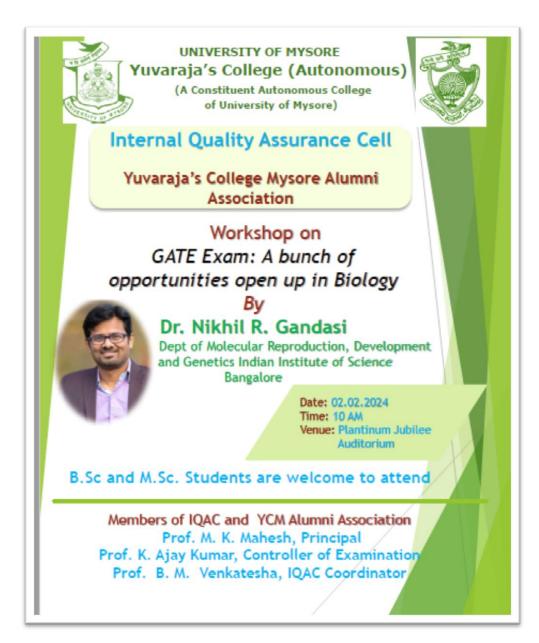

# GATE Exam: A Bunch of Opportunities Open in Biology

The event was organised under IQAC by YCM Alumni Association after the approval in the Executive Committee meeting of YCMAA on 1.1.2024 held at 11.00AM . A circular was sent to all departments and a Flyer was shared in Electronic media to different colleges also. 238 participants got the benefit of the program – "GATE Exam: A Bunch of Opportunities Open in Biology".

#### CIRCULAR

A workshop on "GATE Exam: A bunch of opportunities open up in Biology" by Dr Nikhil Gandsy, Department of Molecular Reproduction, Development and Genetics, Indian Institute of Science, Bangalore is arranged on 2<sup>nd</sup> February 2024 at 10.00 AM. All staff and students are invited to attend this workshop.

Date: 1.2.2024 Time: 10 AM

Venue: Platinum Jubilee Auditorium

Principal OI (02 20

Yuvaraja's College (Autonomou., University of Mysore MYSORE-570 005