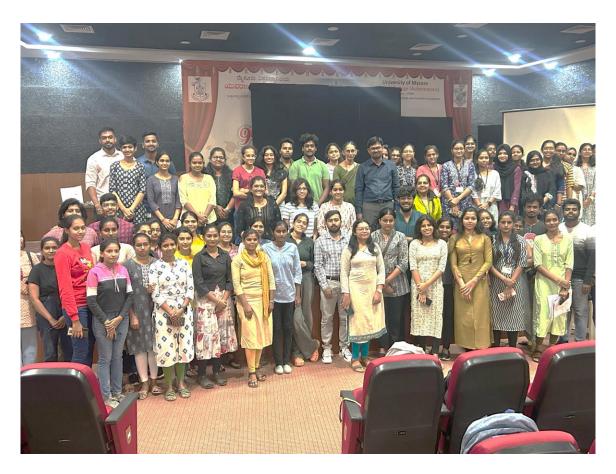

This workshop is completed successfully with 238 participants and 235 Post graduate and graduate students getting the benefit. Glimpses of the workshop is given below:

A view of the workshop where Nikhil R Gandasi is explaining to audience the opportunities available for students qualifying GATE examination.

A view of the workshop with the audience listening to Dr Nikhil R. Gandasi.

Group Photo of some of the Participants attended the workshop